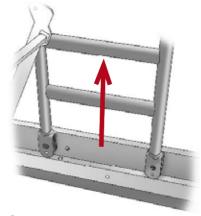

ilar. The grab rail is intended for individuals older than 12 years of age.







# 1. Assembly Instructions Comfort Grab Rail SV45

### 1.1 Assembly

The SV45 grab rail is attached to the sprung base's longitudinal metal profile and it can be mounted on the right or left side of the bed.

When attaching the grab rail SV 45, there must be a maximum of 6 cm or at least 32 cm between the grab rail and the bed end. (see figure 1)!



Figure 1

1. Place the grab rail, as shown in figure 2 (the large lower hole has to be turned inwards).



2. Screw the grab rail firmly in place using the star knob with bolt, as shown in figure 3.



Check that the grab rail sits firmly.



Figure 3

### 1.2 Removal

1. Loosen the star knobs. **Figure 4**.



Figure 4

### 2. Lift up the grab rail. Figure 5.



Figure 5

## 2. Care Instructions

The SV45 grab rail does not normally require regular maintenance.

### 2.1 Normal cleaning

- The grab rail can be cleaned with readily available cleansers and disinfectants.

Apply with a damp cloth.

### 2.2 Regular inspection

- Regularly check that the grab rail sits firmly on the sprung base.

### 2.3 Load

- Load 75 kg (not user weight)

# 3. Field of application

It is intended to be used as an aid when changing position in bed or when moving to/from bed.

The SV45/SV45H grab rail may only be assembled on Comfort QVINTETT and QVARTETT beds manufactured after 1995.

The SV45-2000 grab rail may only be assembled on Comfort QVINTETT 2000 beds manufactured after 2000.

# Our experience - your guarantee

Since its start in 1987, Comfort System has kep