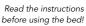

### 1.1 Assembly

The SV45 grab rail is attached to the sprung base's longitudinal metal profile and it can be mounted on the right or left side of the bed.

When attaching the grab rail SV 45, there must be a maximum of 6 cm or at least 32 cm between the grab rail and the bed end. (see figure 1)!