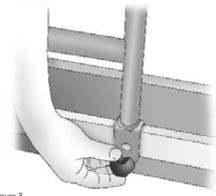

Figure 1

1. Place the grab rail, as shown in figure 2 (the large lower hole has to be turned inwards).

2. Screw the grab rail firmly in place using the star knob with bolt, as shown in figure 3.

Check that the grab rail sits firmly.