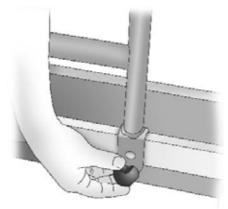

ed to be used as a handicap aid, for home care or similar. The grab rail is intended for individuals older than 12 years of age.







# 1. Assembly Instructions Comfort Grab Rail SV45

### 1.1 Assembly

The SV45 grab rail is attached to the sprung base's longitudinal metal profile and it can be mounted on the right or left side of the bed.

When attaching the grab rail SV 45, there must be a maximum of 6 cm or at least 32 cm between the grab rail and the bed end. (see figure 1)!



Figure 1

1. Place the grab rail, as shown in figure 2 (the large lower hole has to be turned inwards).



2. Screw the grab rail firmly in place using the star knob with bolt, as shown in figure 3.



Check that the grab rail sits firmly.



Figure 3

### 1.2 Removal

1. Loosen the star knobs. **Figure 4**.



Figure 4

### 2. Lift up the grab rail. Figure 5.



Figure 5

## 2. Care Instructions

The SV45 grab rail does not normally require regular maintenance.

### 2.1 Normal cleaning

- The grab rail can be cleaned with readily available cleansers and disinfectants.

Apply with a damp cloth.

### 2.2 Regular inspection

- Regularly check that the grab rail sits firmly on the sprung base.

### 2.3 Load

- Load 75 kg (not user weight)

# 3. Field of application

It is intended to be used as an aid when changing position in bed or when moving to/from bed.

The SV45/SV45H grab rail may only be assembled on Comfort QVINTETT and QVARTETT beds manufactured after 1995.

The SV45-2000 grab rail may only be assembled on Comfort QVINTETT 2000 beds manufactured after 2000.

# Our experience - your guara