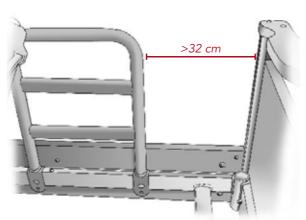

Figure 1

1. Place the grab rail, as shown in figure 2 (the large lower hole has to be turned inwards).

2. Screw the grab rail firmly in place using the star knob with bolt, as shown in figure 3.

Check that the grab rail sits firmly.